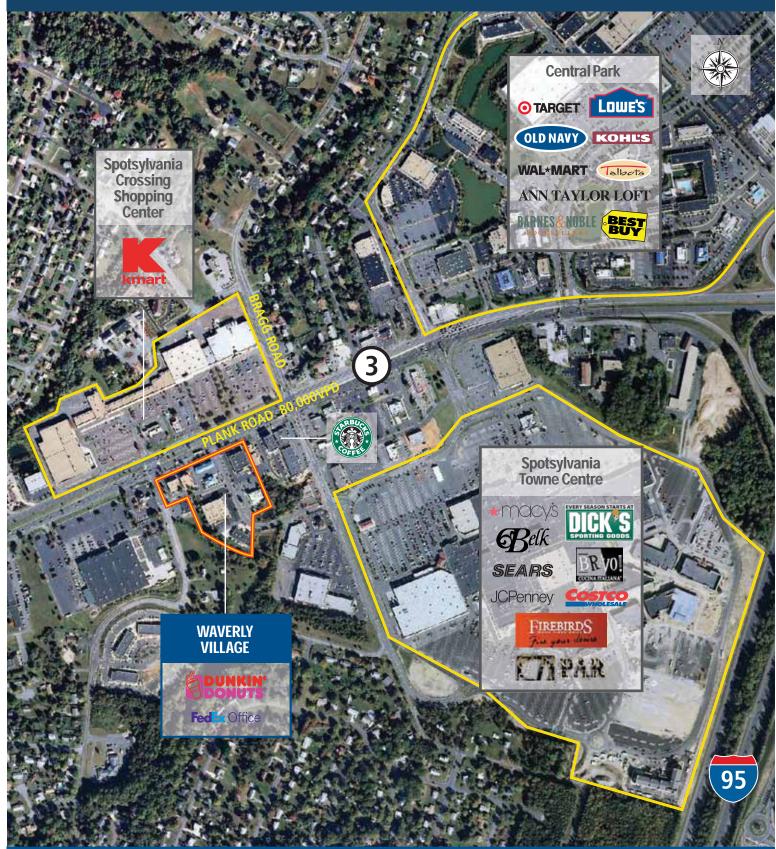

#### STATISTICAL SNAPSHOT 5-MILE RADIUS, 2014 DEMOS

TRAFFIC COUNTS 54,000 (Plank Rd & I-95)

POPULATION
116,819
AVG HH INCOME

\$87,813

D EI P

DAYTIME EMPLOYEE POPULATION **64,126** 

LOCAL SCHOPPING CENTERS

SPOTSYLVANIA CROSSING SHOPPING CENTER SPOTSYLVANIA TOWNE CENTRE CENTRAL PARK

#### WAVERLY VILLAGE FACTS-AT-A-GLANCE

- 1,000 5,000 SF of retail space available
- Located directly on Route 3 adjacent to Spotsylvania Town Center
- Excellent visibility from the Route 3 corridor
- More than 80,000 cars per day along Plank Road (Route 3)
- Co-tenants include Fed Ex Office, Dunkin' Donuts and Mattress Discounters
- Neighboring tenants include Macy's, Firebirds Wood Fired Grill, Dick's SportingGoods, Anne Taylor Loft, Best Buy and Barnes & Noble