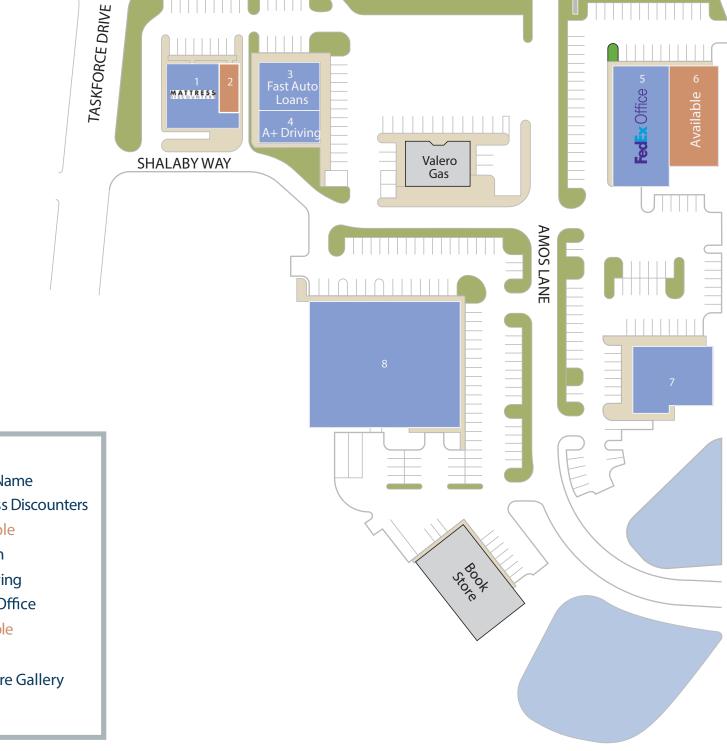

## **WAVERLY VILLAGE**

Fredericksburg, Virginia

1,000 - 5,000 SF of Retail Space Available

Pylon Sign

Pylon Sign

Pylon Sign

**ROUTE 3** 

| Space | Address          | Sq . Ft. | Tenant Name          |
|-------|------------------|----------|----------------------|
| 1     | 3546 Plank Rd    | 4,000    | Mattress Discounters |
| 2     | 3544 Plank Rd    | 1,000    | Available            |
| 3     | 3450 Plank Rd    | 3,000    | Verizon              |
| 4     | 3450 Plank Rd    | 2,000    | A+ Driving           |
| 5     | 12101 Amos Ln    | 6,600    | FedEx Office         |
| 6     | 12101 Amos Ln    | 5,000    | Available            |
| 7     | 12131 Amos Ln    | 5,000    | Otani's              |
| 8     | 3536 Shalaby Way | 18,700   | Furniture Gallery    |
|       |                  |          |                      |
|       |                  |          |                      |