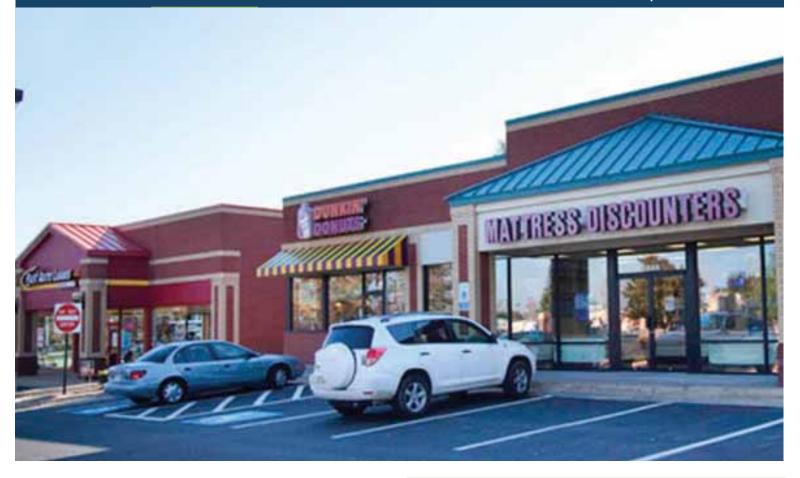

#### WAVERLY VILLAGE FACTS-AT-A-GLANCE

- 1,000 5,000 SF of retail space available
- Located directly on Route 3 adjacent to Spotsylvania Town Center
- Excellent visibility from the Route 3 corridor
- More than 80,000 cars per day along Plank Road (Route 3)
- Co-tenants include Fed Ex Office, Dunkin' Donuts and Mattress Discounters
- Neighboring tenants include Macy's, Firebirds Wood Fired Grill, Dick's SportingGoods, Anne Taylor Loft, Best Buy and Barnes & Noble